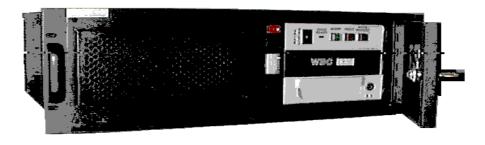

#### COMPOSITION

a control panel, a control card, one or two interface cards (single/dual port), and 2 or 4 removable disks (simple or double).

## **PHYSICAL CHARACTERISTICS**

Width: 19 " Height: 7" Depth: 21" Weight: 25 pounds Power: 85 to 240 Volts / 50-60 Htz Operating temperature: 5° to 45° Oscillator crystal ( various frequencies according to interface SMD or SMDE ) Standard Alimentation